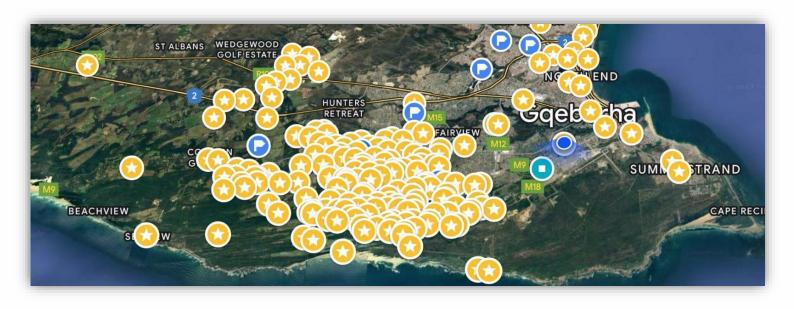

This proactive approach significantly reduces response times, allowing

our highly trained response officers to be on-site swiftly.

To further enhance our response capabilities, **Tac Net APU** employs cutting-edge technology. Our **Tac Net APU** Maps app plays a pivotal role in expediting our response process. This application securely stores the precise pin location of all our clients in Chelsea and Theescombe, ensuring our response officers can navigate swiftly and effectively to the scene.