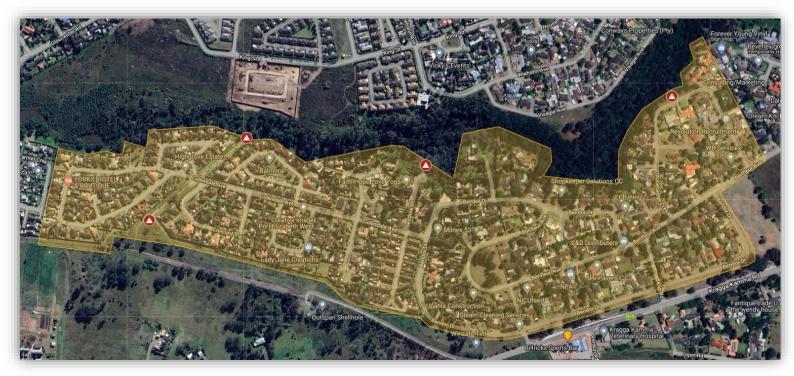

#### **Understanding of Beverly Grove**

Acknowledging Beverly Grove's unique security challenges, we are committed to providing customized armed response solutions adapted from our successful operations in Chelsea and Theescombe. We have done a security survey and have identified the points of concern and developed an operational plan to increase overall safety for Beverly Grove.

**Dedicated Patrol Service:** We aim to enhance Beverly Grove's security through a dedicated Armed Response vehicle and team, focusing exclusively on the suburb. This initiative will be rolled out in phases, starting with rapid response capabilities and including the strategic placement of camera systems and other security technologies.